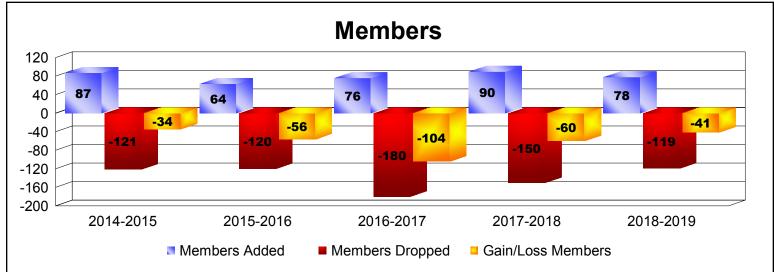

District 11 E2

As of June 2019 Cumulative

| Year      | New<br>Clubs | Dropped<br>Clubs | Gain/<br>Loss<br>Clubs | New<br>Members | Charter<br>Members | Reinstate<br>Members | Transfer<br>Members | Total<br>Member<br>Added | Total<br>Members<br>Dropped | Gain/<br>Loss<br>Members |
|-----------|--------------|------------------|------------------------|----------------|--------------------|----------------------|---------------------|--------------------------|-----------------------------|--------------------------|
| 2014-2015 | 0            | -1               | -1                     | 67             | 0                  | 14                   | 6                   | 87                       | -121                        | -34                      |
| 2015-2016 | 0            | -1               | -1                     | 59             | 0                  | 5                    | 0                   | 64                       | -120                        | -56                      |
| 2016-2017 | 0            | -2               | -2                     | 66             | 0                  | 3                    | 7                   | 76                       | -180                        | -104                     |
| 2017-2018 | 0            | -1               | -1                     | 83             | 0                  | 4                    | 3                   | 90                       | -150                        | -60                      |
| 2018-2019 | 0            | 0                | 0                      | 69             | 1                  | 2                    | 6                   | 78                       | -119                        | -41                      |
| Average   | 0            | -1               | -1                     | 69             | 0                  | 6                    | 4                   | 79                       | -138                        | -59                      |