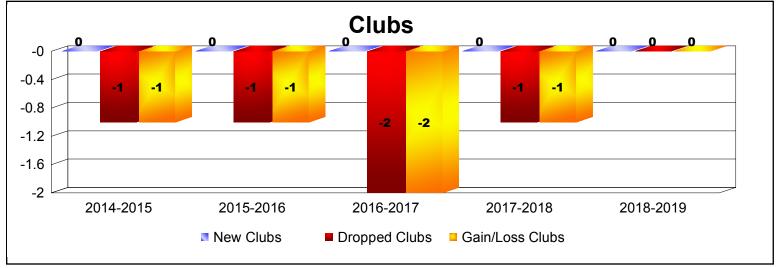

District 11 E2

As of June 2019 Cumulative

| Year      | New<br>Clubs | Dropped<br>Clubs | Gain/<br>Loss<br>Clubs | New<br>Members | Charter<br>Members | Reinstate<br>Members | Transfer<br>Members | Total<br>Member<br>Added | Total<br>Members<br>Dropped | Gain/<br>Loss<br>Members |
|-----------|--------------|------------------|------------------------|----------------|--------------------|----------------------|---------------------|--------------------------|-----------------------------|--------------------------|
| 2014-2015 | 0            | -1               | -1                     | 67             | 0                  | 14                   | 6                   | 87                       | -121                        | -34                      |
| 2015-2016 | 0            | -1               | -1                     | 59             | 0                  | 5                    | 0                   | 64                       | -120                        | -56                      |
| 2016-2017 | 0            | -2               | -2                     | 66             | 0                  | 3                    | 7                   | 76                       | -180                        | -104                     |
| 2017-2018 | 0            | -1               | -1                     | 83             | 0                  | 4                    | 3                   | 90                       | -150                        | -60                      |
| 2018-2019 | 0            | 0                | 0                      | 69             | 1                  | 2                    | 6                   | 78                       | -119                        | -41                      |
| Average   | 0            | -1               | -1                     | 69             | 0                  | 6                    | 4                   | 79                       | -138                        | -59                      |